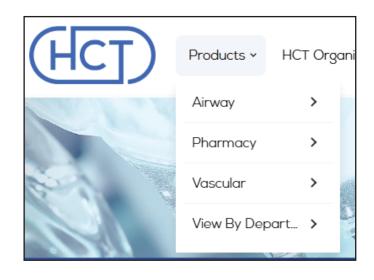

# Search By Product Type/Department

Simply hover over the "Products" menu and the four product categories will appear. Choose from Airway, Pharmacy, Vascular, or View By Department.