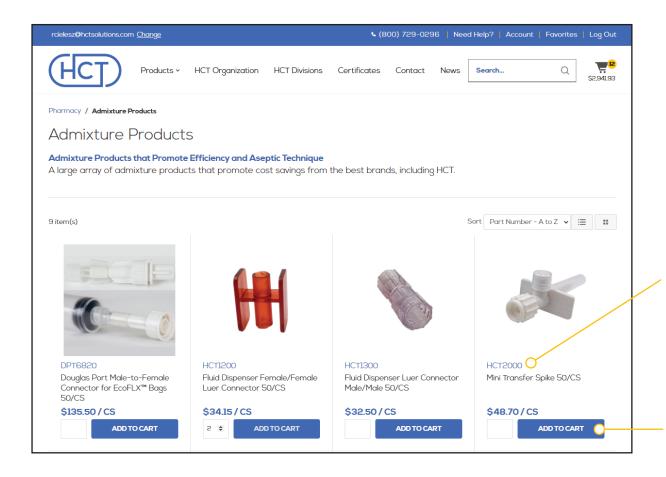

### **Product Landing Pages**

You can learn more about products or add items to your cart from the product landing page by clicking on the Product number shown here.

You can also add items to your cart here with the blue "ADD TO CART" button shown here