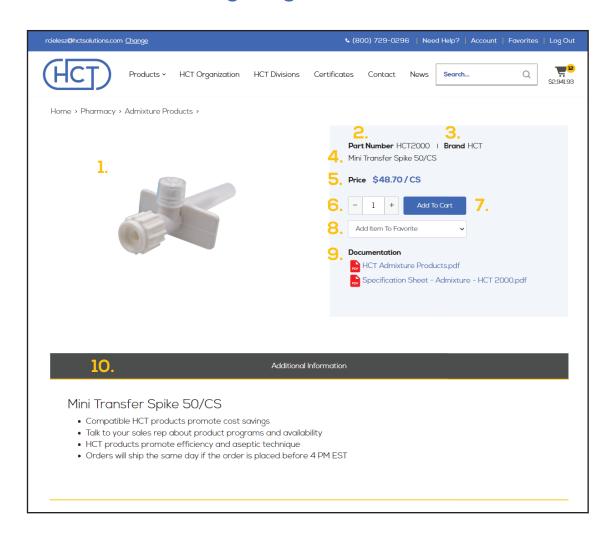

#### **Product Landing Pages Feature:**

- 1. Product Images
- 2. Part Number/Item ID
- 3. Product's Brand/Manufacturer
- 4. Product Short Description
- 5. Price: Price reflects your HCT contract pricing. If an item seems high in price, it may NOT be on your contract and will display at list-price. Speak with your rep for pricing and availabilty.
- 6. Quantity: Enter the quantity you need or use the minus and plus buttons to adjust quantity needed.
- 7 Add to Cart button
- 8. Add Items to Favorite List. You can build custom favorites lists to quickly place future orders with. We will cover the Favorites tool later
- 9. Documentation: If available, PDFs display here.
- 10 Additional Product Information