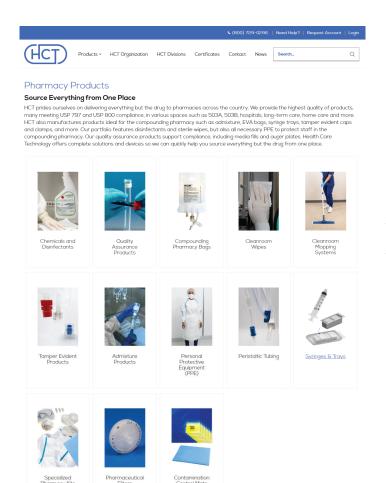

# **Category Landing Pages**

Clicking on a product page such as "Pharmacy" will bring you to the category landing page as shown to the left. This page highlights all product categories associated with our Pharmacy offerings.